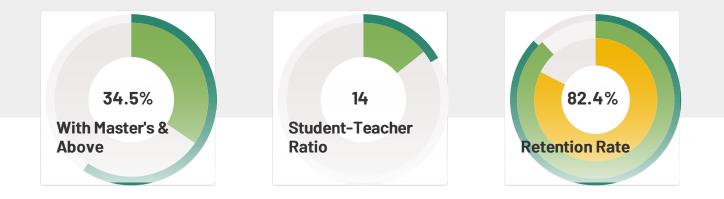

### **School Snapshot**

Site-Based Expenditure Per Student Spending: \$8,163

8th Graders Passing Algebra I : \*

Chronic Absenteeism : 23.4%

Teacher Retention: 82.4%