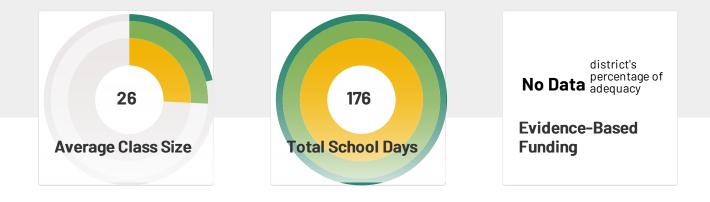

### **School Snapshot**

Site-Based Expenditure Per Student Spending: \$8,163

8th Graders Passing Algebra I : \*

Chronic Absenteeism : 23.4%

Teacher Retention: 82.4%