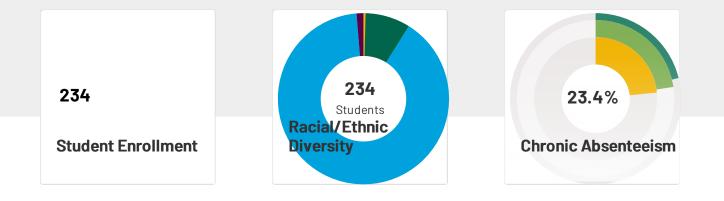

### **School Snapshot**

Site-Based Expenditure Per Student Spending: \$8,163

8th Graders Passing Algebra I : \*

Chronic Absenteeism : 23.4%

Teacher Retention: 82.4%