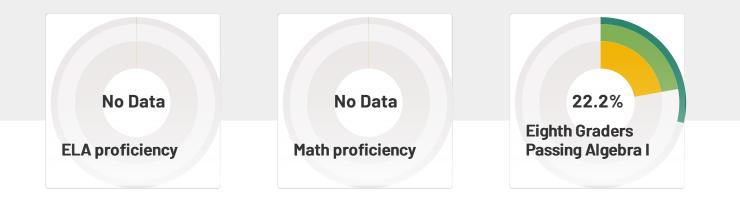

### **School Snapshot**

Site-Based Expenditure Per Student Spending: \$8,163

8th Graders Passing Algebra I : \*

Chronic Absenteeism : 23.4%

Teacher Retention: 82.4%

### About the data

Academic progress data includes information regarding assessments, such as student participation rates, proficiency rates, and mean student growth percentile. Other information regarding academics may include certain touchstones, such as eighth-graders passing Algebra 1, graduation rate, and various advanced coursework information. Academic progress often is disaggregated further into demographic student groups.