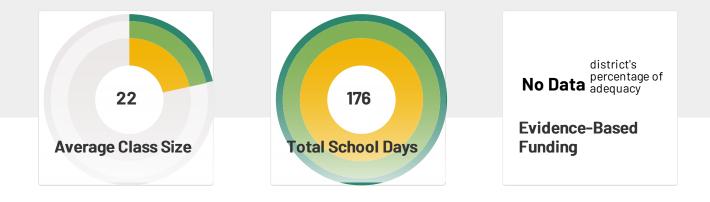

## **School Snapshot**

Site-Based Expenditure Per Student Spending: \$7,659

8th Graders Passing Algebra I: 28.1%

Chronic Absenteeism : 16.1%

**Teacher Retention :** 88.2%

Senate District: 37 House District: 74