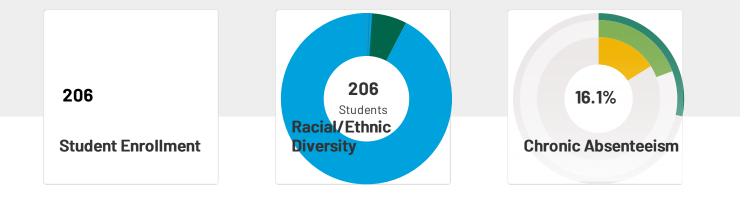

## **School Snapshot**

Site-Based Expenditure Per Student Spending: \$7,659

8th Graders Passing Algebra I: 28.1%

Chronic Absenteeism : 16.1%

**Teacher Retention :** 88.2%

Senate District: 37 House District: 74