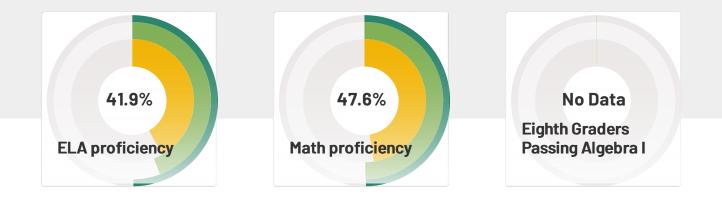

## **School Snapshot**

Site-Based Expenditure Per Student Spending: \$7,659

8th Graders Passing Algebra I: 28.1%

Chronic Absenteeism : 16.1%

**Teacher Retention :** 88.2%

Senate District: 37 House District: 74