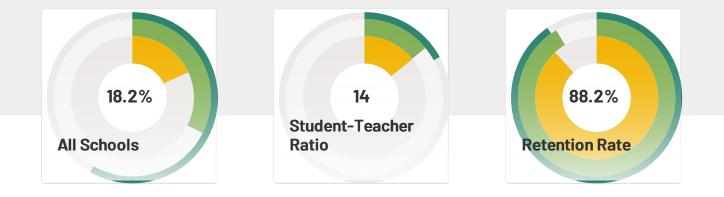

## **School Snapshot**

Site-Based Expenditure Per Student Spending: \$7,659

8th Graders Passing Algebra I: 28.1%

Chronic Absenteeism : 16.1%

**Teacher Retention :** 88.2%

Senate District: 37 House District: 74