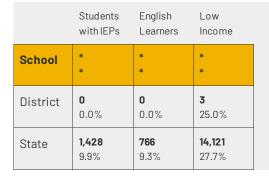

| *                                          | *                  | *                       | *                                |
| District | <b>17</b><br>39.5%     | <b>9</b><br>36.0%      | <b>8</b><br>44.4%      | *                  | <b>15</b><br>44.1%     | *                     | <b>2</b><br>22.2%      | *                     | *                                          | *                  | *                       | <b>0</b><br>0.0%                 |
| State    | <b>52,201</b><br>42.2% | <b>22,804</b><br>36.5% | <b>29,373</b><br>47.9% | <b>24</b><br>47.1% | <b>29,531</b><br>49.5% | <b>3,996</b><br>23.1% | <b>11,350</b><br>32.6% | <b>5,378</b><br>70.8% | <b>98</b><br>60.1%                         | <b>90</b><br>32.7% | <b>1,758</b><br>43.8%   | <b>5,784</b><br>25.2%            |



#### Percentage of students who have at least 1 Academic Math Indicator

|          | AII                    | Male                   | Female                 | Non<br>Binary      | White                  | Black                 | Hispanic               | Asian                 | Native<br>Hawaiian/<br>Pacific<br>Islander | American<br>Indian  | Two or<br>More<br>Races | Students<br>with<br>Disabilities |
|----------|------------------------|------------------------|------------------------|--------------------|------------------------|-----------------------|------------------------|-----------------------|--------------------------------------------|---------------------|-------------------------|----------------------------------|
| School   | *                      | *